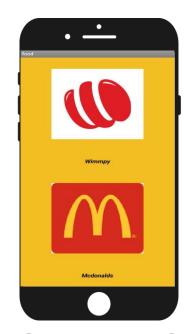

#### **INSTRUCTIONS**

IF YOU SELECT FOOD THIS I WHAT YOU WILL SEE YOU WILL JUST NEED TO SELECT THE FOOD YOU WANT TO EAT