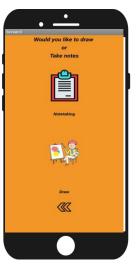

#### **INSTRUCTIONS**

IF YOU SELECT
DARWING OR NOTE
TAKING THIS WHAT
YOU WILL SEE