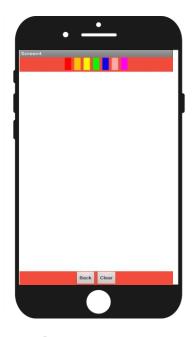

#### **INSTRUCTIONS**

IF YOU SELECT
DARWING OR NOTE
TAKING THIS WHAT
YOU WILL SEE