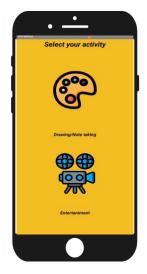

#### INSTRUCTIONS

Please provide step-by-step instructions for using your app, along with high-quality screenshots of the app. Feel free to add as many slides as needed.

PRESS THE ARROW TO GO TO THE OTHER SCREEN

SELECT YOUR ACTIVITY

WHEN YOU SELECT
DRAWING/NOTE
TAKING THIS IS WHAT
YOU WILL SEE